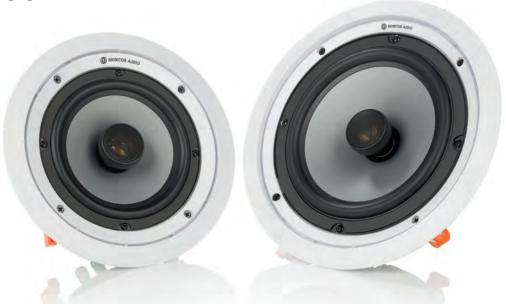

Pro-IC65

|                                   | Pro-IC <b>65</b>              | Pro-10 <b>80</b>              |
|-----------------------------------|-------------------------------|-------------------------------|
| Frequency Response                | 60Hz – 25kHz                  | 50Hz – 25kHz                  |
| Impedance                         | 6 ohms                        | 6 ohms                        |
| Sensitivity (1W@1m)               | 87dB                          | 88.5 dB                       |
| Maximum SPL                       | 105dBA                        | 107.5dBA                      |
| Power Handling (RMS)              | 60W                           | 100W                          |
| Recommended Amp Requirements      | 20 - 60W                      | 30 - 100W                     |
| Drive Unit Complement             | 1" C-CAM <sup>®</sup> tweeter | 1" C-CAM <sup>®</sup> tweeter |
|                                   | 6.5" MMP®II driver            | 8" MMP®II driver              |
| Cut-out Diameter                  | 203 mm +1 mm clearance        | 244 mm +1 mm clearance        |
| Depth surround/frame to magnet    | 74.3 mm                       | 90.7 mm                       |
| Depth including surround/frame    | 79.8 mm                       | 96.7 mm                       |
| Depth including grille            | 85.2 mm                       | 102.6 mm                      |
| Diameter including surround/frame | 240 mm                        | 279.5 mm                      |

Available in packs of five, in individual self contained cartons.

Pro-1080